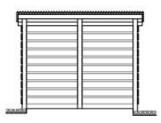

## **Proposed Bike Store**

#### Store Construction Specification

Horizontal clad timber fence to cycle store.

100mm square posts with 22x140mm horizontal fending painted dark green. All elements screwed together with ss screws.

All timber to be pressure treated and suitable for external situation.

Timber posts to be embedded in suitable concrete footing of post mix concrete.

Stainless steel Sheffield cycle stands fitted to concrete slab within covered cycle store areas as indicated on plan.

Roof to be corrugated fibre cement sheeting (black) fixed with proprietary fixings to 100x50mm treated timber purlins spanning between timber posts and centre timber.