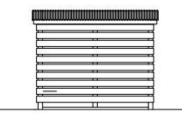

## **Proposed Bike Store**

#### Store Construction Specification

Horizontal clad timber fence to cycle store.

100mm square posts with 22x140mm horizontal fending painted dark green. All elements screwed together with ss screws.

All timber to be pressure treated and suitable for external situation.

Timber posts to be embedded in suitable concrete footing of post mix concrete.

Stainless steel Sheffield cycle stands fitted to concrete slab within covered cycle store areas as indicated on plan.

Roof to be corrugated fibre cement sheeting (black) fixed with proprietary fixings to 100x50mm treated timber purlins spanning between timber posts and centre timber.

Elevation B 1:50

Store Plan 1:50

Elevation A - South East 1:50

Elevation C North West 1:50