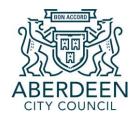

## PLANNING DEVELOPMENT MANAGEMENT COMMITTEE



20 May 2021

Formation of access, parking area and covered bike shed for allotments with associated works

Land North of 15 Craigden, Aberdeen

Application reference: 210283/DPP





2000

Stoc

ANDERSO

Summerhill Road

Н

Queen's Road (B9119)

















## **Site Location**





# **Existing Site Plan**





## **Proposed Site Plan**







## **Proposed Bike Store**

#### Store Construction Specification

Horizontal clad timber fence to cycle store.

100mm square posts with 22x140mm horizontal fending painted dark green. All elements screwed together with ss screws.

All timber to be pressure treated and suitable for external situation.

Timber posts to be embedded in suitable concrete footing of post mix concrete.

Stainless steel Sheffield cycle stands fitted to concrete slab within covered cycle store areas as indicated on plan.

Roof to be corrugated fibre cement sheeting (black) fixed with proprietary fixings to 100x50mm treated timber purlins spanning between timber posts and centre timber.



Elevation B 1:50







Store Plan 1:50



Elevation A - South