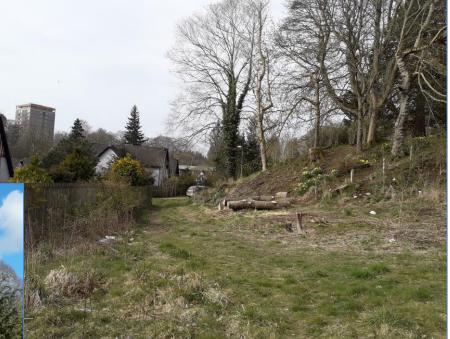

sed Bike Store**

#### Store Construction Specification

Horizontal clad timber fence to cycle store.

100mm square posts with 22x140mm horizontal fending painted dark green. All elements screwed together with ss screws.

All timber to be pressure treated and suitable for external situation.

Timber posts to be embedded in suitable concrete footing of post mix concrete.

Stainless steel Sheffield cycle stands fitted to concrete slab within covered cycle store areas as indicated on plan.

Roof to be corrugated fibre cement sheeting (black) fixed with proprietary fixings to 100x50mm treated timber purlins spanning between timber posts and centre timber.



Elevation B 1:50







Store Plan 1:50



Elevation A - South East 1:50



Elevation C North West 1:50





#### **Proposed Access**













## Site Photo Looking north









## **Site Photo**

Looking south towards access and 15 Craigden





## **Site Photo**

Looking south west towards 14 and 15 Craigden





### Site Photo Public Road







Looking south east

Looking west