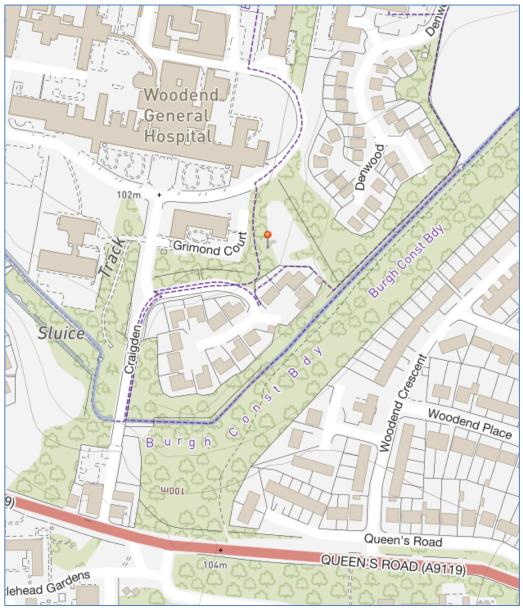

## PLANNING DEVELOPMENT MANAGEMENT COMMITTEE



20 May 2021

Formation of access, parking area and covered bike shed for allotments with associated works

Land North of 15 Craigden, Aberdeen

Application reference: 210283/DPP





2000

Stoc

ANDERSO

Summerhill Road

Н

Queen's Road (B9119)

















## **Site Location**





# **Existing Site Plan**





## **Proposed Site Plan**







## **Proposed Bike Store**

#### Store Construction Specification

Horizontal clad timber fence to cycle store.

100mm square posts with 22x140mm horizontal fending painted dark green. All elements screwed together with ss screws.

All timber to be pressure treated and suitable for external situation.

Timber posts to be embedded in suitable concrete footing of post mix concrete.

Stainless steel Sheffield cycle stands fitted to concrete slab within covered cycle store areas as indicated on plan.

Roof to be corrugated fibre cement sheeting (black) fixed with proprietary fixings to 100x50mm treated timber purlins spanning between timber posts and centre timber.



Elevation B 1:50







St