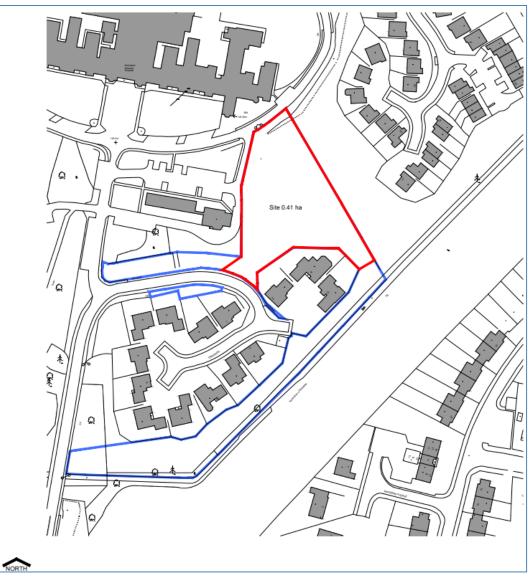

## PLANNING DEVELOPMENT MANAGEMENT COMMITTEE



20 May 2021

Formation of access, parking area and covered bike shed for allotments with associated works

Land North of 15 Craigden, Aberdeen

Application reference: 210283/DPP





2000

Stoc

ANDERSO

Summerhill Road

Н

Queen's Road (B9119)

















## **Site Location**





# **Existing Site Plan**





## **Proposed Site Plan**







## **Proposed Bike Store**

#### Store Construction Specification

Horizontal clad timber fence to cycle store.

100mm square posts with 22x140mm horizontal fending painted dark green. All elements screwed together with ss screws.

All timber to be pressure treated and suitable for external situation.

Timber posts to be embedded in suitable concrete footing of post mix concrete.

Stainless steel Sheffield cycle stands fitted to concrete slab within covered cycle store areas as indicated on plan.

Roof to be corrugated fibre cement sheeting (black) fixed with proprietary fixings to 100x50mm treated timber purlins spanning between timber posts and centre timber.



Elevation B 1:50







Store Pl