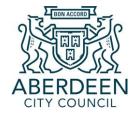

## PLANNING DEVELOPMENT MANAGEMENT COMMITTEE



20 May 2021

Formation of access, parking area and covered bike shed for allotments with associated works

Land North of 15 Craigden, Aberdeen

Application reference: 210283/DPP





2000

Stoc

ANDERSO

Summerhill Road

Н

Queen's Road (B9119)

















## **Site Location**





# **Existing Site Plan**





## **Proposed Site Plan**







## **Proposed Bike Store**

#### Store Construction Specification

Horizontal clad timber fence to cycle store.

100mm square posts with 22x140mm horizontal fending painted dark green. All elements screwed together with ss screws.

All timber to be pressure treated and suitable for external situation.

Timber posts to be embedded in suitable concrete footing of post mix concrete.

Stainless steel Sheffield cycle stands fitted to concrete slab within covered cycle store areas as indicated on plan.

Roof to be corrugated fibre cement sheeting (black) fixed with proprietary fixings to 100x50mm treated timber purlins spanning between timber posts and centre timber.



Elevation B 1:50







Stor