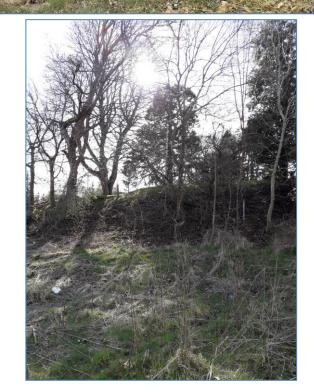

cification

Horizontal clad timber fence to cycle store.

100mm square posts with 22x140mm horizontal fending painted dark green. All elements screwed together with ss screws.

All timber to be pressure treated and suitable for external situation.

Timber posts to be embedded in suitable concrete footing of post mix concrete.

Stainless steel Sheffield cycle stands fitted to concrete slab within covered cycle store areas as indicated on plan.

Roof to be corrugated fibre cement sheeting (black) fixed with proprietary fixings to 100x50mm treated timber purlins spanning between timber posts and centre timber.



Elevation B 1:50







Store Plan 1:50



Elevation A - South East 1:50



Elevation C North West 1:50





#### **Proposed Access**













## Site Photo Looking north









## **Site Photo**

Looking south towards access and 15 Craigden





## **Site Photo**

Looking south west towards 14 and 15 Craigden





### Site Photo Public Road







Looking south east

Looking west