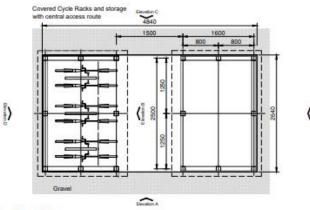

## **Proposed Bike Store**

#### Store Construction Specification

Horizontal clad timber fence to cycle store.

100mm square posts with 22x140mm horizontal fending painted dark green. All elements screwed together with ss screws.

All timber to be pressure treated and suitable for external situation.

Timber posts to be embedded in suitable concrete footing of post mix concrete.

Stainless steel Sheffield cycle stands fitted to concrete slab within covered cycle store areas as indicated on plan.

Roof to be corrugated fibre cement sheeting (black) fixed with proprietary fixings to 100x50mm treated timber purlins spanning between timber posts and centre timber.

Elevation B 1:50

Store Plan 1:50

Elevation A - South East 1:50

Elevation C North West 1:50