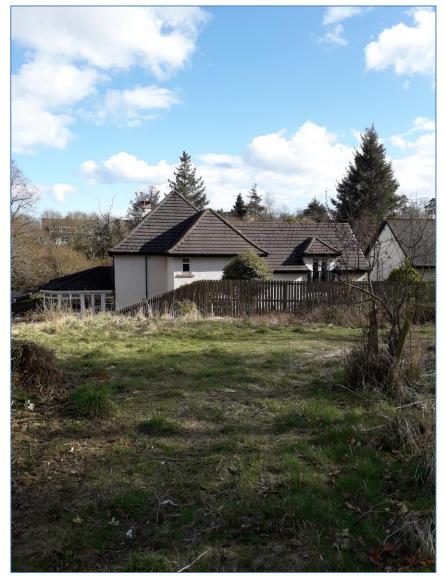

ments screwed together with ss screws.

All timber to be pressure treated and suitable for external situation.

Timber posts to be embedded in suitable concrete footing of post mix concrete.

Stainless steel Sheffield cycle stands fitted to concrete slab within covered cycle store areas as indicated on plan.

Roof to be corrugated fibre cement sheeting (black) fixed with proprietary fixings to 100x50mm treated timber purlins spanning between timber posts and centre timber.



Elevation B 1:50







Store Plan 1:50



Elevation A - South East 1:50



Elevation C North West 1:50





#### **Proposed Access**













## Site Photo Looking north









## **Site Photo**

Looking south towards access and 15 Craigden





## **Site Photo**

Looking south west towards 14 and 15 Craigden





### Site Photo Public Road







Looking south east

Looking west