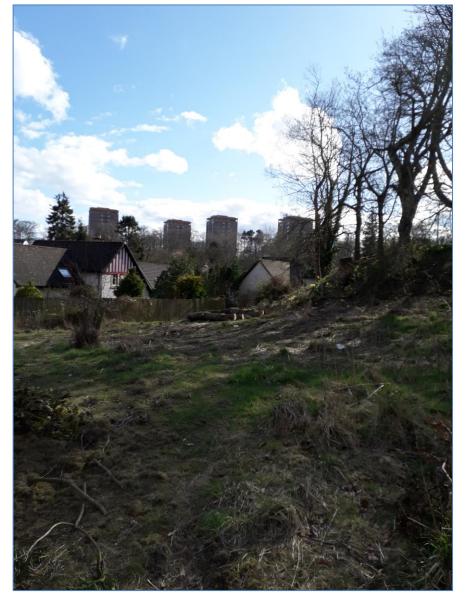

are posts with 22x140mm horizontal fending painted dark green. All elements screwed together with ss screws.

All timber to be pressure treated and suitable for external situation.

Timber posts to be embedded in suitable concrete footing of post mix concrete.

Stainless steel Sheffield cycle stands fitted to concrete slab within covered cycle store areas as indicated on plan.

Roof to be corrugated fibre cement sheeting (black) fixed with proprietary fixings to 100x50mm treated timber purlins spanning between timber posts and centre timber.



Elevation B 1:50







Store Plan 1:50



Elevation A - South East 1:50



Elevation C North West 1:50





#### **Proposed Access**













## Site Photo Looking north









## **Site Photo**

Looking south towards access and 15 Craigden





## **Site Photo**

Looking south west towards 14 and 15 Craigden





### Site Photo Public Road







Looking south east

Looking west