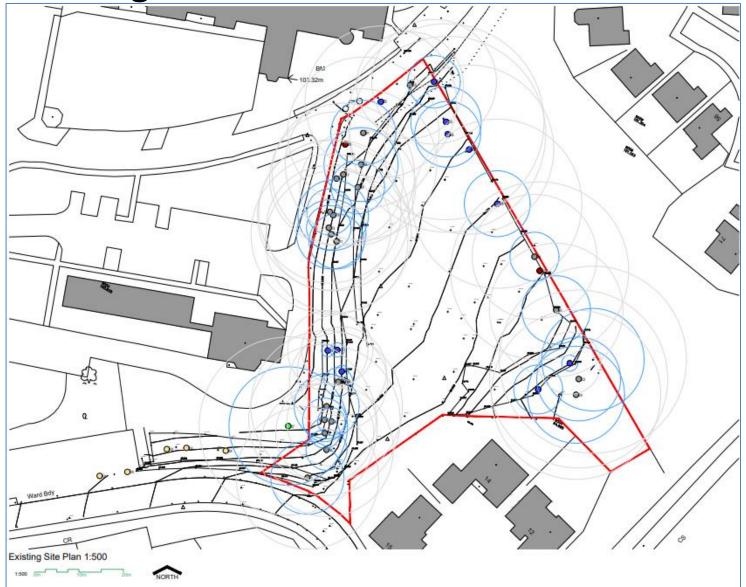

## PLANNING DEVELOPMENT MANAGEMENT COMMITTEE



20 May 2021

Formation of access, parking area and covered bike shed for allotments with associated works

Land North of 15 Craigden, Aberdeen

Application reference: 210283/DPP





2000

Stoc

ANDERSO

Summerhill Road

Н

Queen's Road (B9119)

















## **Site Location**





# **Existing Site Plan**





## **Proposed Site Plan**







## **Proposed Bike Store**

#### Store Construction Specification

Horizontal clad timber fence to cycle store.

100mm square posts with 22x140mm horizontal fending painted dark green. All elements screwed together with ss screws.

All timber to be pressure treated and suitable for external situation.

Timber posts to be embedded in suitable concrete footing of post mix concrete.

Stainless steel Sheffield cycle stands fitted to concrete slab within covered cycle store areas as indicated on plan.

Roof to be corrugated fibre cement sheeting (black) fixed with proprietary fixings to 100x50mm treated timber purlins spanning between timber posts and centre timber.



Elevation B 1:50







Store Plan 1:50



Elevation A - South East 1:50



Elevation C No