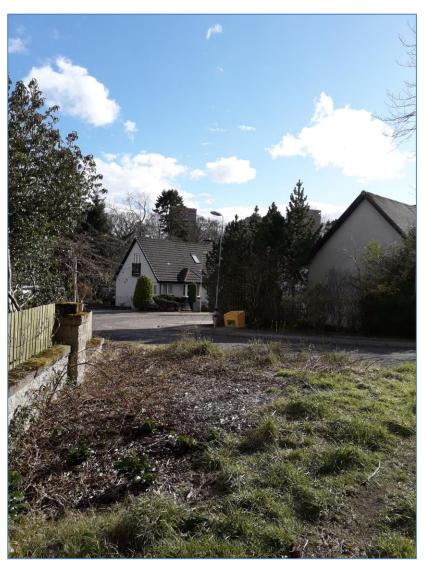

crews.

All timber to be pressure treated and suitable for external situation.

Timber posts to be embedded in suitable concrete footing of post mix concrete.

Stainless steel Sheffield cycle stands fitted to concrete slab within covered cycle store areas as indicated on plan.

Roof to be corrugated fibre cement sheeting (black) fixed with proprietary fixings to 100x50mm treated timber purlins spanning between timber posts and centre timber.



Elevation B 1:50







Store Plan 1:50



Elevation A - South East 1:50



Elevation C North West 1:50





#### **Proposed Access**













## Site Photo Looking north









## **Site Photo**

Looking south towards access and 15 Craigden





## **Site Photo**

Looking south west towards 14 and 15 Craigden





### Site Photo Public Road







Looking south east

Looking west