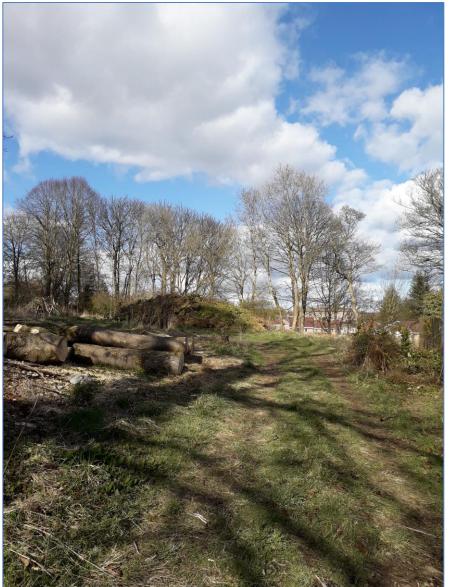

ke Store**

#### Store Construction Specification

Horizontal clad timber fence to cycle store.

100mm square posts with 22x140mm horizontal fending painted dark green. All elements screwed together with ss screws.

All timber to be pressure treated and suitable for external situation.

Timber posts to be embedded in suitable concrete footing of post mix concrete.

Stainless steel Sheffield cycle stands fitted to concrete slab within covered cycle store areas as indicated on plan.

Roof to be corrugated fibre cement sheeting (black) fixed with proprietary fixings to 100x50mm treated timber purlins spanning between timber posts and centre timber.



Elevation B 1:50







Store Plan 1:50



Elevation A - South East 1:50



Elevation C North West 1:50





#### **Proposed Access**













## Site Photo Looking north









## **Site Photo**

Looking south towards access and 15 Craigden





## **Site Photo**

Looking south west towards 14 and 15 Craigden





### Site Photo Public Road







Looking south east

Looking west