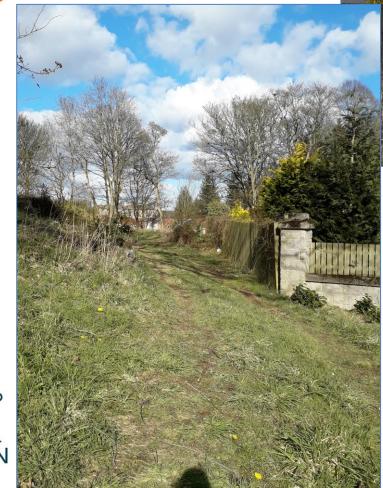

posed Bike Store**

#### Store Construction Specification

Horizontal clad timber fence to cycle store.

100mm square posts with 22x140mm horizontal fending painted dark green. All elements screwed together with ss screws.

All timber to be pressure treated and suitable for external situation.

Timber posts to be embedded in suitable concrete footing of post mix concrete.

Stainless steel Sheffield cycle stands fitted to concrete slab within covered cycle store areas as indicated on plan.

Roof to be corrugated fibre cement sheeting (black) fixed with proprietary fixings to 100x50mm treated timber purlins spanning between timber posts and centre timber.



Elevation B 1:50







Store Plan 1:50



Elevation A - South East 1:50



Elevation C North West 1:50





#### **Proposed Access**













## Site Photo Looking north









## **Site Photo**

Looking south towards access and 15 Craigden





## **Site Photo**

Looking south west towards 14 and 15 Craigden





### Site Photo Public Road







Looking south east

Looking west